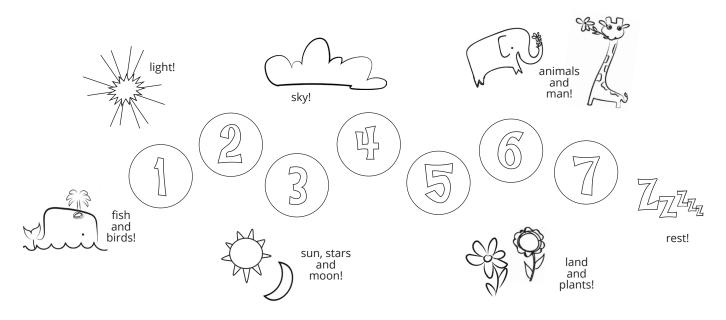

## Can You Remember?

Can you remember what God created on what day?

Draw a line from each creation to the number of the day it was created!